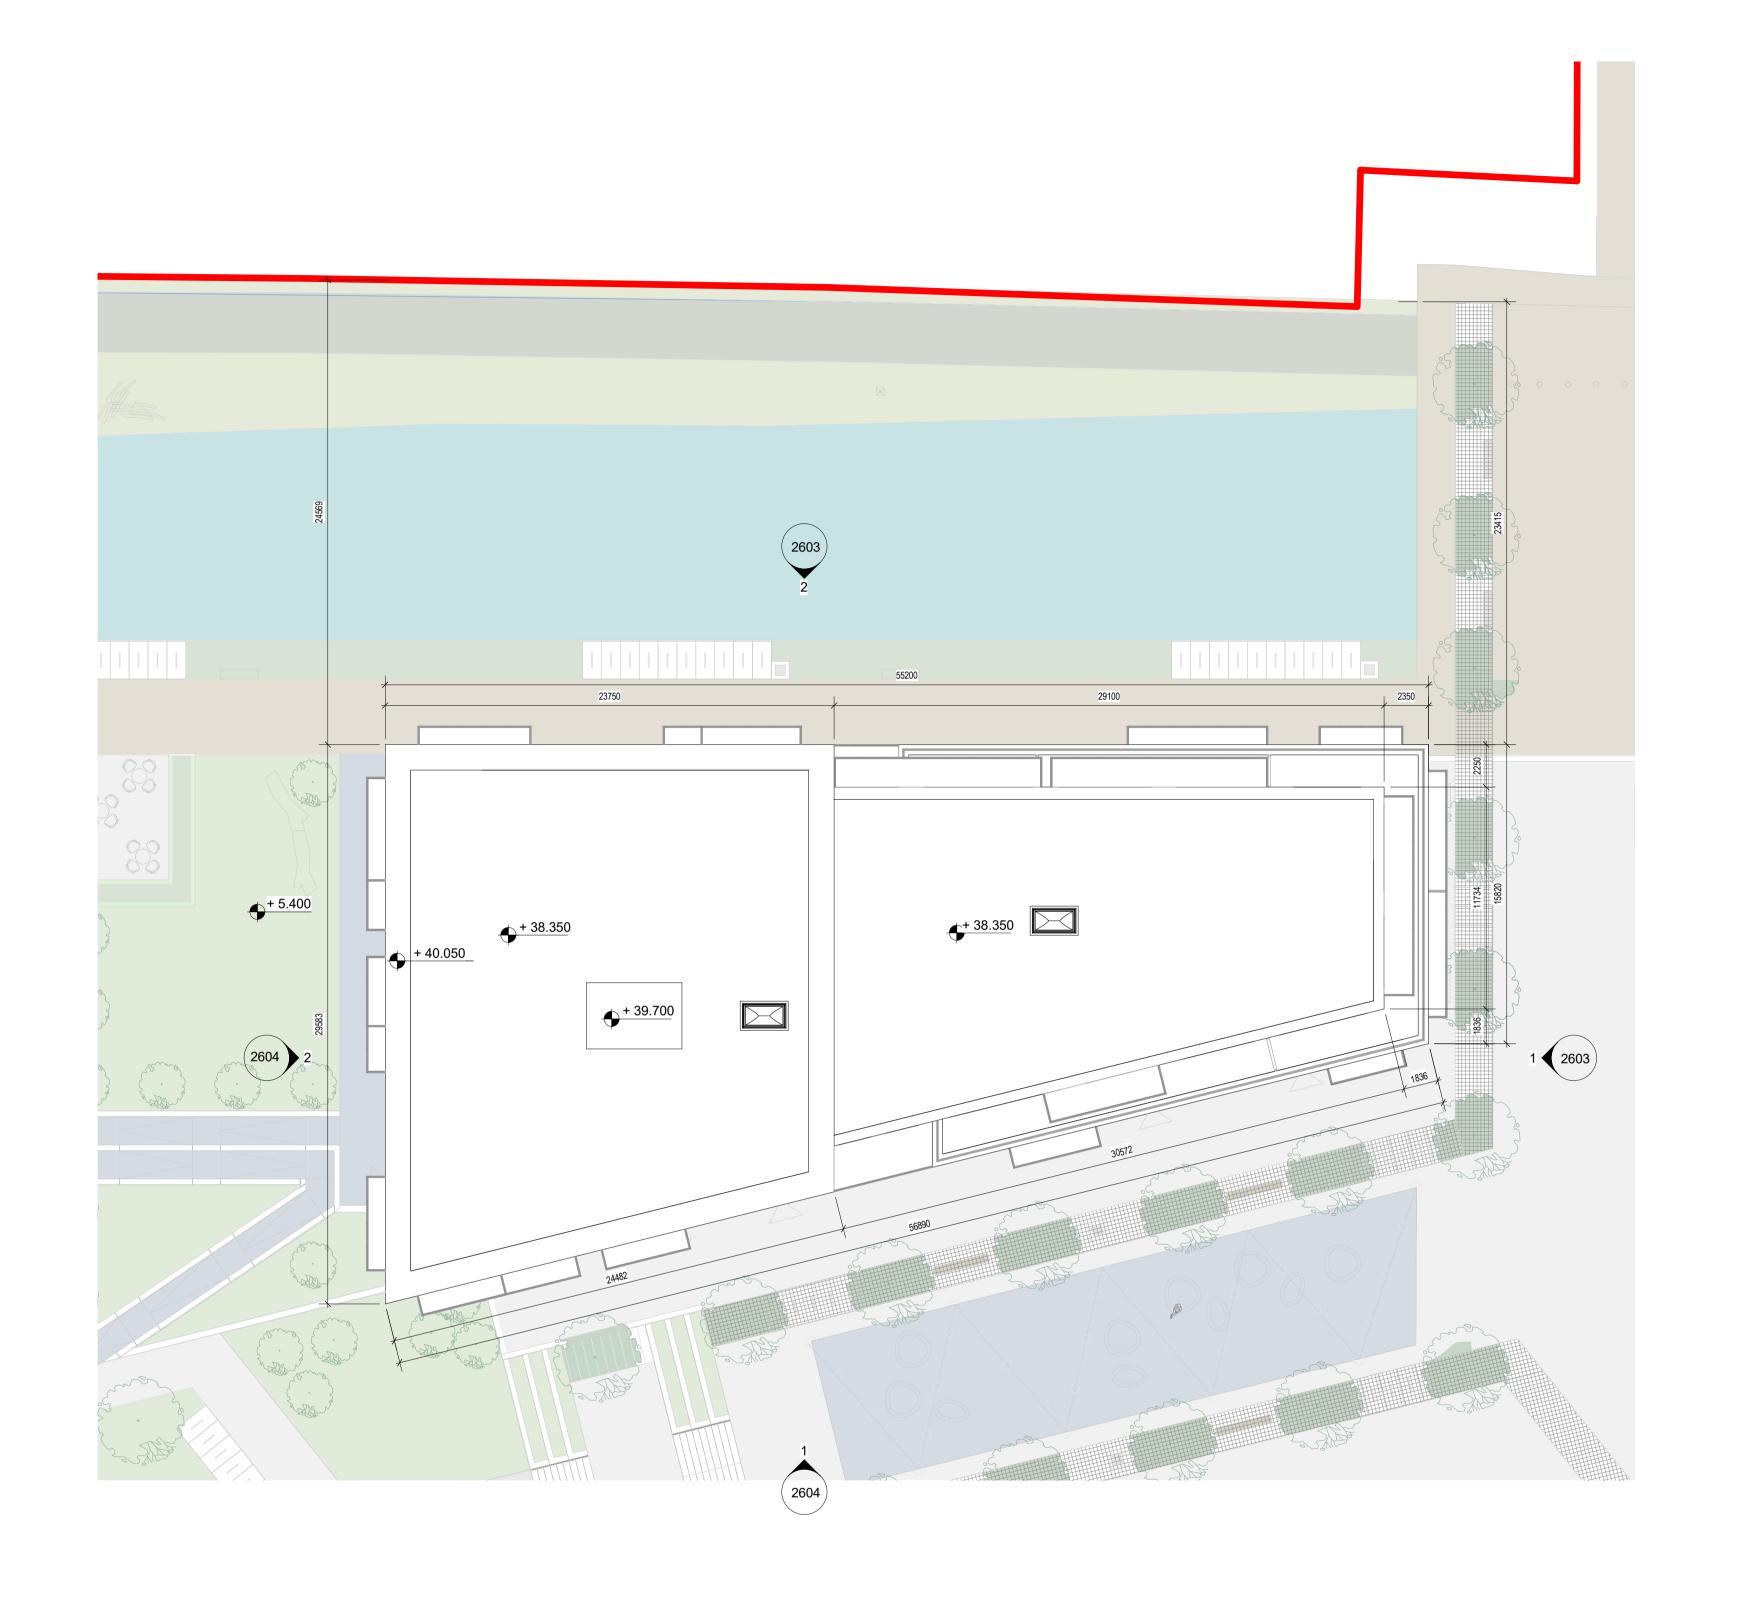

## **PLANNING**

Tiznow Property Company Limited (Comer Group Ireland)

City Park Development at the Former Tedcastles Site, Centre Park Road, Cork

Drawing Title:

PLAN - BLOCK B - LEVEL ROOF

| Drawn<br><b>VF</b> | Checked<br>EB       | Paper Size | Scale 1:         | 200 | @A1            | Date 07/06/2 | 1           |
|--------------------|---------------------|------------|------------------|-----|----------------|--------------|-------------|
| •                  | Project No. PE21055 |            | Drawing No. 2150 |     | Classification |              | Revision PO |

PE21055-CWO-02-RL-DR-A-2150

A1 - Authorized and accepted for planning stage

No.1 Sarsfield Quay, Dublin 7, D07 R9FH t: 01 518 0170 e: admin@cwoarchitects.ie Dublin I Cork I Galway I London I UK & Europe +